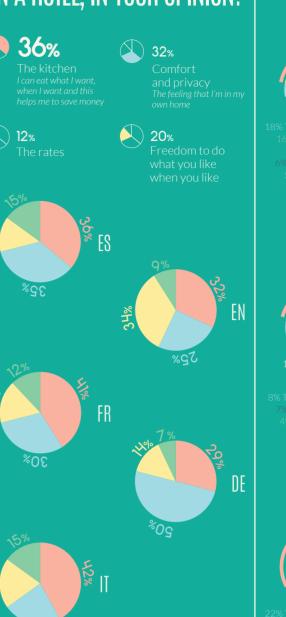

### WHY IS STAYING AT AN **APARTMENT MORE ADVANTAGEOUS THAN STAYING** IN A HOTEL, IN YOUR OPINION?