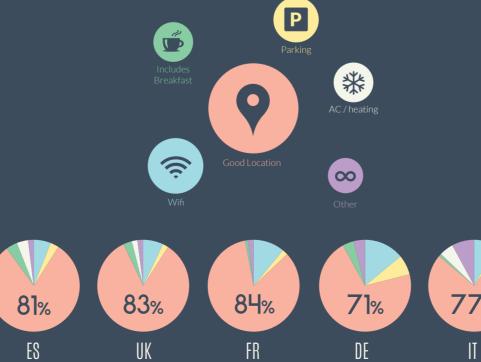

# **TRAVELLERS** INFOGRAPHIC SPRING 2015 only-apartme

#### HOW DO YOU USUALLY TRAVEL?



#### WHEN DO YOU PREFER TO TRAVEL?

On weekends / holidays

During the high season

During the week



#### WHEN ORGANIZING YOUR TRIP, WHAT'S THE FIRST THING YOU LOOK INTO?



#### HOW DO YOU START YOUR ONLINE SEARCH?



#### WHAT TYPE OF FILTERS DO YOU USE ONCE YOU'RE ON THE SITE?



#### FOR YOU, WHAT'S THE MOST IMPORTANT FACTOR WHEN LOOKING FOR ACCOMMODATION?



### WHY IS STAYING AT AN **APARTMENT MORE ADVANTAGEOUS THAN STAYING** IN A HOTEL, IN YOUR OPINION?



## WHAT'S THE FIRST THING PHOTOS?

ES



## EN









58%





### WHAT DO YOU CONSIDER MOST?



#### WHAT DO YOU EXPECT FROM THE OWNERS?



65%