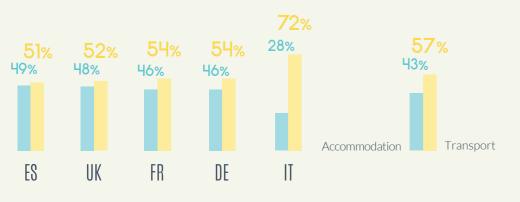

# **TRAVELLERS** INFOGRAPHIC SPRING 2015 only-apartme

#### HOW DO YOU USUALLY TRAVEL?



#### WHEN DO YOU PREFER TO TRAVEL?

On weekends / holidays

During the high season

During the week



#### WHEN ORGANIZING YOUR TRIP, WHAT'S THE FIRST THING YOU LOOK INTO?



#### HOW DO YOU START YOUR ONLINE SEARCH?



#### WHAT TYPE OF FILTERS DO YOU USE ONCE YOU'RE ON THE SITE?



#### FOR YOU, WHAT'S THE MOST IMPORTANT FACTOR WHEN LOOKING FOR ACCOMMODATION?



### WHY IS STAYING AT AN **APARTMENT MORE ADVANTAGEOUS THAN STAYING** IN A HOTEL, IN YOUR OPINION?



## WHAT'S THE FIRST THING PHOTOS?

ES



## EN









58%





### WHAT DO YOU CONSIDER MOST?



#### WHAT DO YOU EXPECT FROM THE OWNERS?



65%