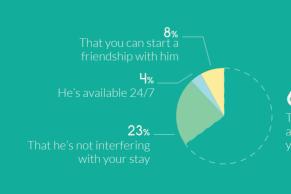

# **TRAVELLERS** INFOGRAPHIC SPRING 2015 only-apartme

#### HOW DO YOU USUALLY TRAVEL?



#### WHEN DO YOU PREFER TO TRAVEL?

On weekends / holidays

During the high season

During the week



#### WHEN ORGANIZING YOUR TRIP, WHAT'S THE FIRST THING YOU LOOK INTO?



#### HOW DO YOU START YOUR ONLINE SEARCH?



#### WHAT TYPE OF FILTERS DO YOU USE ONCE YOU'RE ON THE SITE?



#### FOR YOU, WHAT'S THE MOST IMPORTANT FACTOR WHEN LOOKING FOR ACCOMMODATION?



### WHY IS STAYING AT AN **APARTMENT MORE ADVANTAGEOUS THAN STAYING** IN A HOTEL, IN YOUR OPINION?



## WHAT'S THE FIRST THING PHOTOS?

ES



## EN









58%





### WHAT DO YOU CONSIDER MOST?



#### WHAT DO YOU EXPECT FROM THE OWNERS?



65%