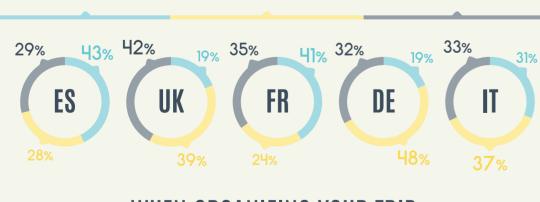

#### WHEN DO YOU PREFER TO TRAVEL?

On weekends / holidays

During the high season

During the week