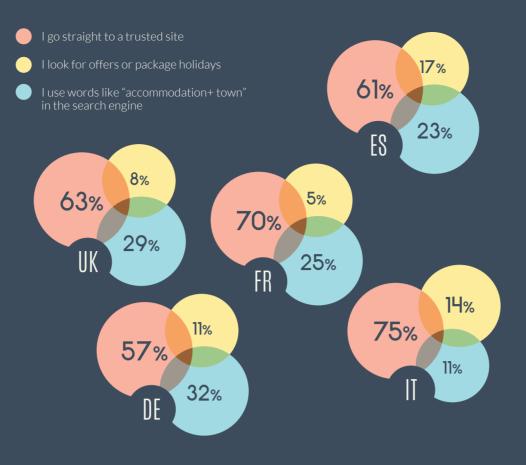

# **TRAVELLERS** INFOGRAPHIC SPRING 2015 only-apartme

#### HOW DO YOU USUALLY TRAVEL?



#### WHEN DO YOU PREFER TO TRAVEL?

On weekends / holidays

During the high season

During the week



#### WHEN ORGANIZING YOUR TRIP, WHAT'S THE FIRST THING YOU LOOK INTO?



#### HOW DO YOU START YOUR ONLINE SEARCH?



#### WHAT TYPE OF FILTERS DO YOU USE ONCE YOU'RE ON THE SITE?



#### FOR YOU, WHAT'S THE MOST IMPORTANT FACTOR WHEN LOOKING FOR ACCOMMODATION?



### WHY IS STAYING AT AN **APARTMENT MORE ADVANTAGEOUS THAN STAYING** IN A HOTEL, IN YOUR OPINION?



## WHAT'S THE FIRST THING PHOTOS?

ES



## EN









58%





### WHAT DO YOU CONSIDER MOST?



#### WHAT DO YOU EXPECT FROM THE OWNERS?



65%