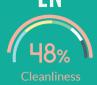

# **TRAVELLERS** INFOGRAPHIC SPRING 2015 only-apartme

#### HOW DO YOU USUALLY TRAVEL?



#### WHEN DO YOU PREFER TO TRAVEL?

On weekends / holidays

During the high season

During the week



#### WHEN ORGANIZING YOUR TRIP, WHAT'S THE FIRST THING YOU LOOK INTO?



#### HOW DO YOU START YOUR ONLINE SEARCH?



#### WHAT TYPE OF FILTERS DO YOU USE ONCE YOU'RE ON THE SITE?



#### FOR YOU, WHAT'S THE MOST IMPORTANT FACTOR WHEN LOOKING FOR ACCOMMODATION?



### WHY IS STAYING AT AN **APARTMENT MORE ADVANTAGEOUS THAN STAYING** IN A HOTEL, IN YOUR OPINION?



## WHAT'S THE FIRST THING PHOTOS?

ES



## EN









58%





### WHAT DO YOU CONSIDER MOST?



#### WHAT DO YOU EXPECT FROM THE OWNERS?



65%