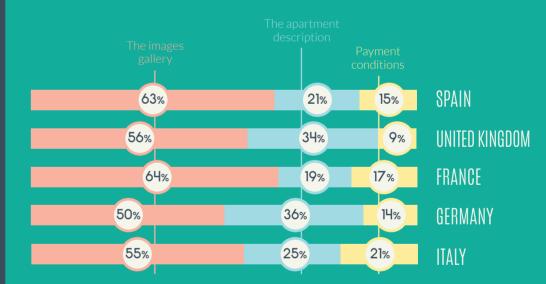

# **TRAVELLERS** INFOGRAPHIC SPRING 2015 only-apartme

#### HOW DO YOU USUALLY TRAVEL?



#### WHEN DO YOU PREFER TO TRAVEL?

On weekends / holidays

During the high season

During the week



#### WHEN ORGANIZING YOUR TRIP, WHAT'S THE FIRST THING YOU LOOK INTO?



#### HOW DO YOU START YOUR ONLINE SEARCH?



#### WHAT TYPE OF FILTERS DO YOU USE ONCE YOU'RE ON THE SITE?



#### FOR YOU, WHAT'S THE MOST IMPORTANT FACTOR WHEN LOOKING FOR ACCOMMODATION?



### WHY IS STAYING AT AN **APARTMENT MORE ADVANTAGEOUS THAN STAYING** IN A HOTEL, IN YOUR OPINION?



## WHAT'S THE FIRST THING PHOTOS?

ES



## EN









58%





### WHAT DO YOU CONSIDER MOST?



#### WHAT DO YOU EXPECT FROM THE OWNERS?



65%