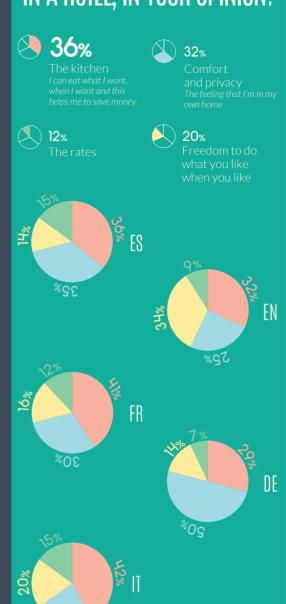

### WHY IS STAYING AT AN **APARTMENT MORE ADVANTAGEOUS THAN STAYING** IN A HOTEL, IN YOUR OPINION?