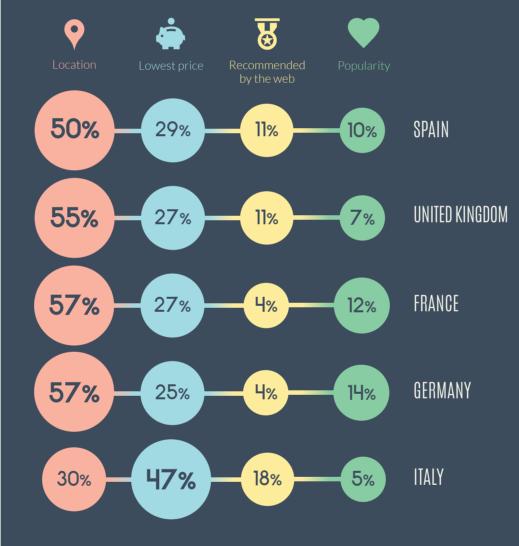

# **TRAVELLERS** INFOGRAPHIC SPRING 2015 only-apartme

#### HOW DO YOU USUALLY TRAVEL?



#### WHEN DO YOU PREFER TO TRAVEL?

On weekends / holidays

During the high season

During the week



#### WHEN ORGANIZING YOUR TRIP, WHAT'S THE FIRST THING YOU LOOK INTO?



#### HOW DO YOU START YOUR ONLINE SEARCH?



#### WHAT TYPE OF FILTERS DO YOU USE ONCE YOU'RE ON THE SITE?



#### FOR YOU, WHAT'S THE MOST IMPORTANT FACTOR WHEN LOOKING FOR ACCOMMODATION?



### WHY IS STAYING AT AN **APARTMENT MORE ADVANTAGEOUS THAN STAYING** IN A HOTEL, IN YOUR OPINION?



## WHAT'S THE FIRST THING PHOTOS?

ES



## EN









58%





### WHAT DO YOU CONSIDER MOST?



#### WHAT DO YOU EXPECT FROM THE OWNERS?



65%