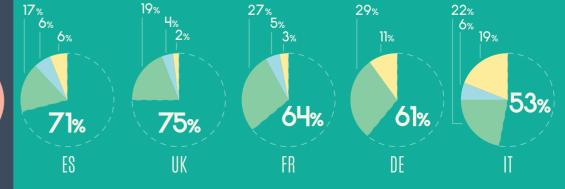

# **TRAVELLERS** INFOGRAPHIC SPRING 2015 only-apartme

#### HOW DO YOU USUALLY TRAVEL?



#### WHEN DO YOU PREFER TO TRAVEL?

On weekends / holidays

During the high season

During the week



#### WHEN ORGANIZING YOUR TRIP, WHAT'S THE FIRST THING YOU LOOK INTO?



#### HOW DO YOU START YOUR ONLINE SEARCH?



#### WHAT TYPE OF FILTERS DO YOU USE ONCE YOU'RE ON THE SITE?



#### FOR YOU, WHAT'S THE MOST IMPORTANT FACTOR WHEN LOOKING FOR ACCOMMODATION?



### WHY IS STAYING AT AN **APARTMENT MORE ADVANTAGEOUS THAN STAYING** IN A HOTEL, IN YOUR OPINION?



## WHAT'S THE FIRST THING PHOTOS?

ES



## EN









58%





### WHAT DO YOU CONSIDER MOST?



#### WHAT DO YOU EXPECT FROM THE OWNERS?



65%