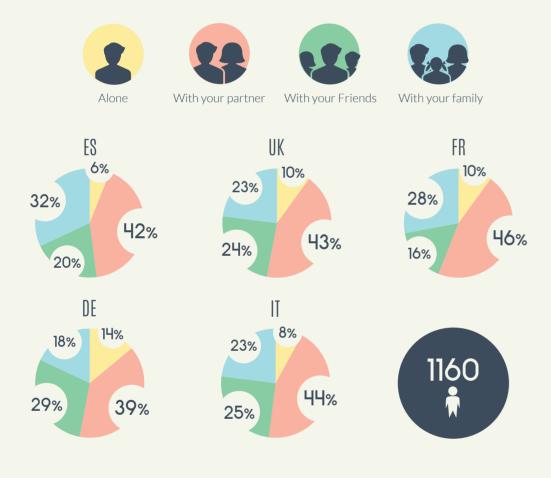

# **TRAVELLERS** INFOGRAPHIC SPRING 2015 only-apartme

#### HOW DO YOU USUALLY TRAVEL?



#### WHEN DO YOU PREFER TO TRAVEL?

On weekends / holidays

During the high season

During the week



#### WHEN ORGANIZING YOUR TRIP, WHAT'S THE FIRST THING YOU LOOK INTO?



#### HOW DO YOU START YOUR ONLINE SEARCH?



#### WHAT TYPE OF FILTERS DO YOU USE ONCE YOU'RE ON THE SITE?



#### FOR YOU, WHAT'S THE MOST IMPORTANT FACTOR WHEN LOOKING FOR ACCOMMODATION?



### WHY IS STAYING AT AN **APARTMENT MORE ADVANTAGEOUS THAN STAYING** IN A HOTEL, IN YOUR OPINION?



## WHAT'S THE FIRST THING PHOTOS?

ES



## EN









58%





### WHAT DO YOU CONSIDER MOST?



#### WHAT DO YOU EXPECT FROM THE OWNERS?



65%